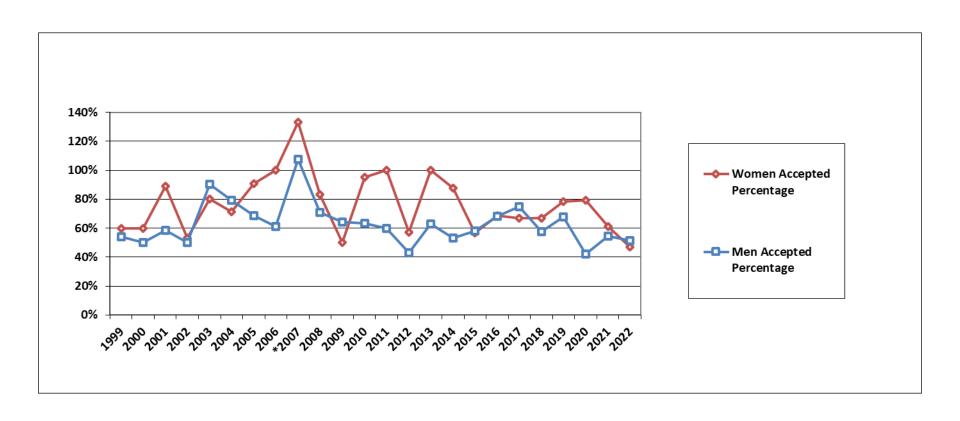

# Regular Member Acceptance

<sup>\*</sup>There were more accepts than applications in 2007 since several of the Associate Member applications were accepted as Members.