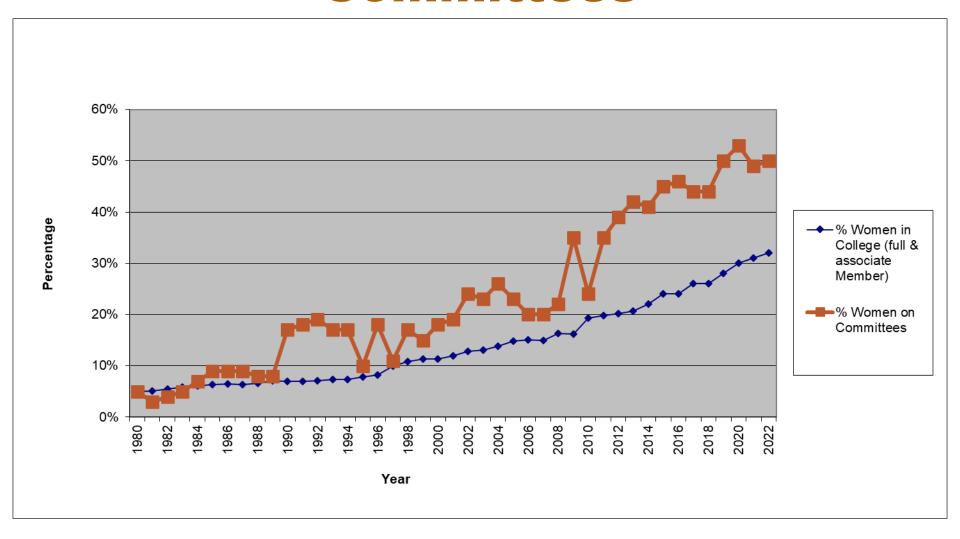

### Welcome to the ACNP Women's Session

Stephanie Borgland, Ph.D. Kathleen Brady, M.D., Ph.D.

Women's Committee Chairs

#### **Women's Committee**

Stephanie Borgland, Chair Kathleen Brady, Co-Chair **Jill Becker** Hilary Blumberg **Heather Brenhouse** Rita Fuchs David Hsu Shafali Jeste Pamela Mahon Courtney Miller Guo-Li Ming Catherine Monk Kate Nautiyal Gretchen Neigh Marta Pecina Melissa Perreault **Eva Velthorst** Kimberly Yonkers, Ex-Officio Ellen Leibenluft, Council Liaison



## % Women in College & on Committees



### % Women/Men in Panels/Mini-Panels/Study Groups



<sup>\*2011-2013</sup> data includes mini-panel roles

<sup>\*\*2014-2022</sup> data includes mini-panel roles and does not include discussants, as that role was eliminated.

#### **Travel Award Percent Applicants**



# Regular Member Acceptance



<sup>\*</sup>There were more accepts than applications in 2007 since several of the Associate Member applications were accepted as Members.

#### **Associate Member Acceptance**



### Women in Leadership Roles & Honorific Award Recipients

#### Progress, but room to improve......

| Honorific Awards                                                  | % of Women |
|-------------------------------------------------------------------|------------|
| ACNP Presidents