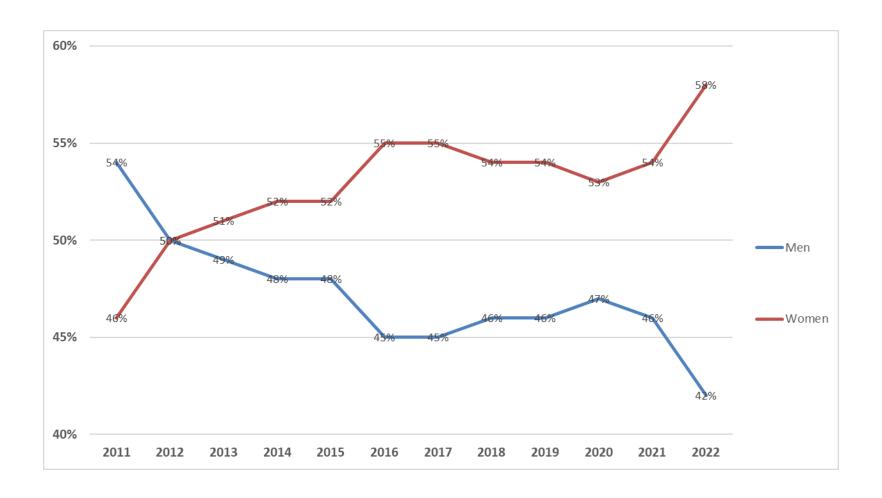

### % Women/Men in Panels/Mini-Panels/Study Groups

<sup>\*2011-2013</sup> data includes mini-panel roles

<sup>\*\*2014-2022</sup> data includes mini-panel roles and does not include discussants, as that role was eliminated.