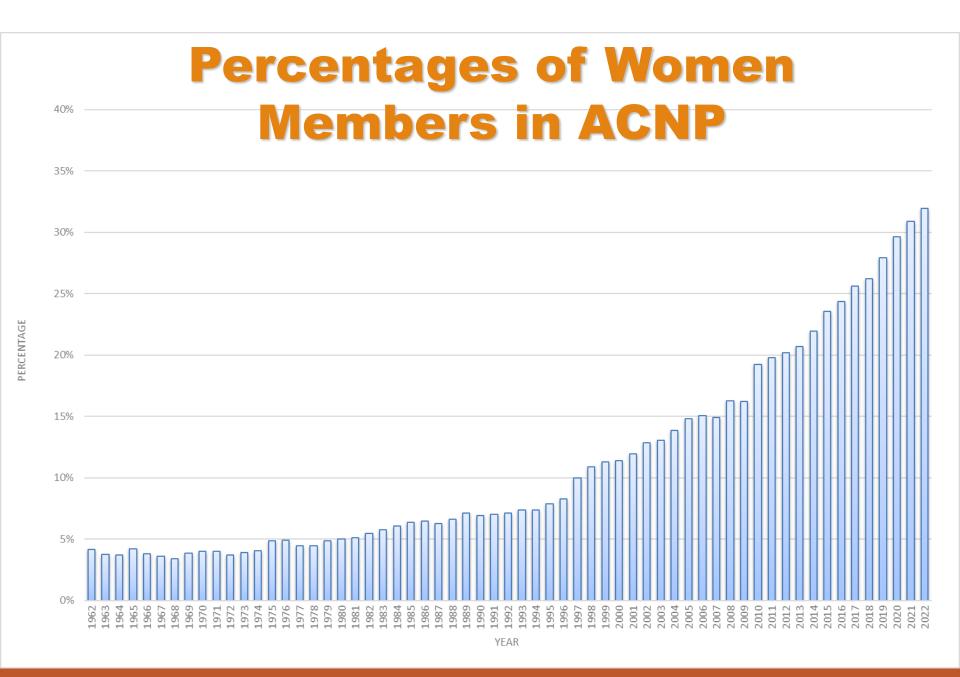

### Welcome to the ACNP Women's Session

Stephanie Borgland, Ph.D. Kathleen Brady, M.D., Ph.D.

Women's Committee Chairs

#### **Women's Committee**

Stephanie Borgland, Chair Kathleen Brady, Co-Chair **Jill Becker** Hilary Blumberg **Heather Brenhouse** Rita Fuchs David Hsu Shafali Jeste Pamela Mahon Courtney Miller Guo-Li Ming Catherine Monk Kate Nautiyal Gretchen Neigh Marta Pecina Melissa Perreault **Eva Velthorst** Kimberly Yonkers, Ex-Officio Ellen Leibenluft, Council Liaison



## % Women in College & on Committees



### % Women/Men in Panels/Mini-Panels/Study Groups



<sup>\*2011-2013</sup> data includes mini-panel roles

<sup>\*\*2014-2022</sup> data includes mini-panel roles and does not include discussants, as that role was eliminated.

#### **Travel Award Percent Applicants**



# Regular Member Acceptance



<sup>\*</sup>There were more accepts than applications in 2007 since several of the Associate Member applications were accepted as Members.

#### **Associate Member Acceptance**



### Women in Leadership Roles & Honorific Award Recipients

#### Progress, but room to improve......

| Honorific Awards                                                  | % of Women |
|-------------------------------------------------------------------|------------|
| AC