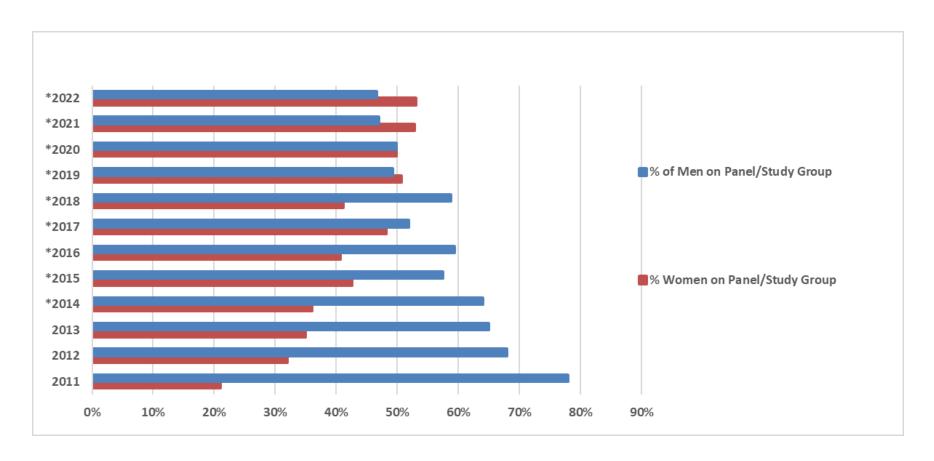

### % Women/Men in Panels/Mini-Panels/Study Groups

<sup>\*2011-2013</sup> data includes mini-panel roles

<sup>\*\*2014-2022</sup> data includes mini-panel roles and does not include discussants, as that role was eliminated.