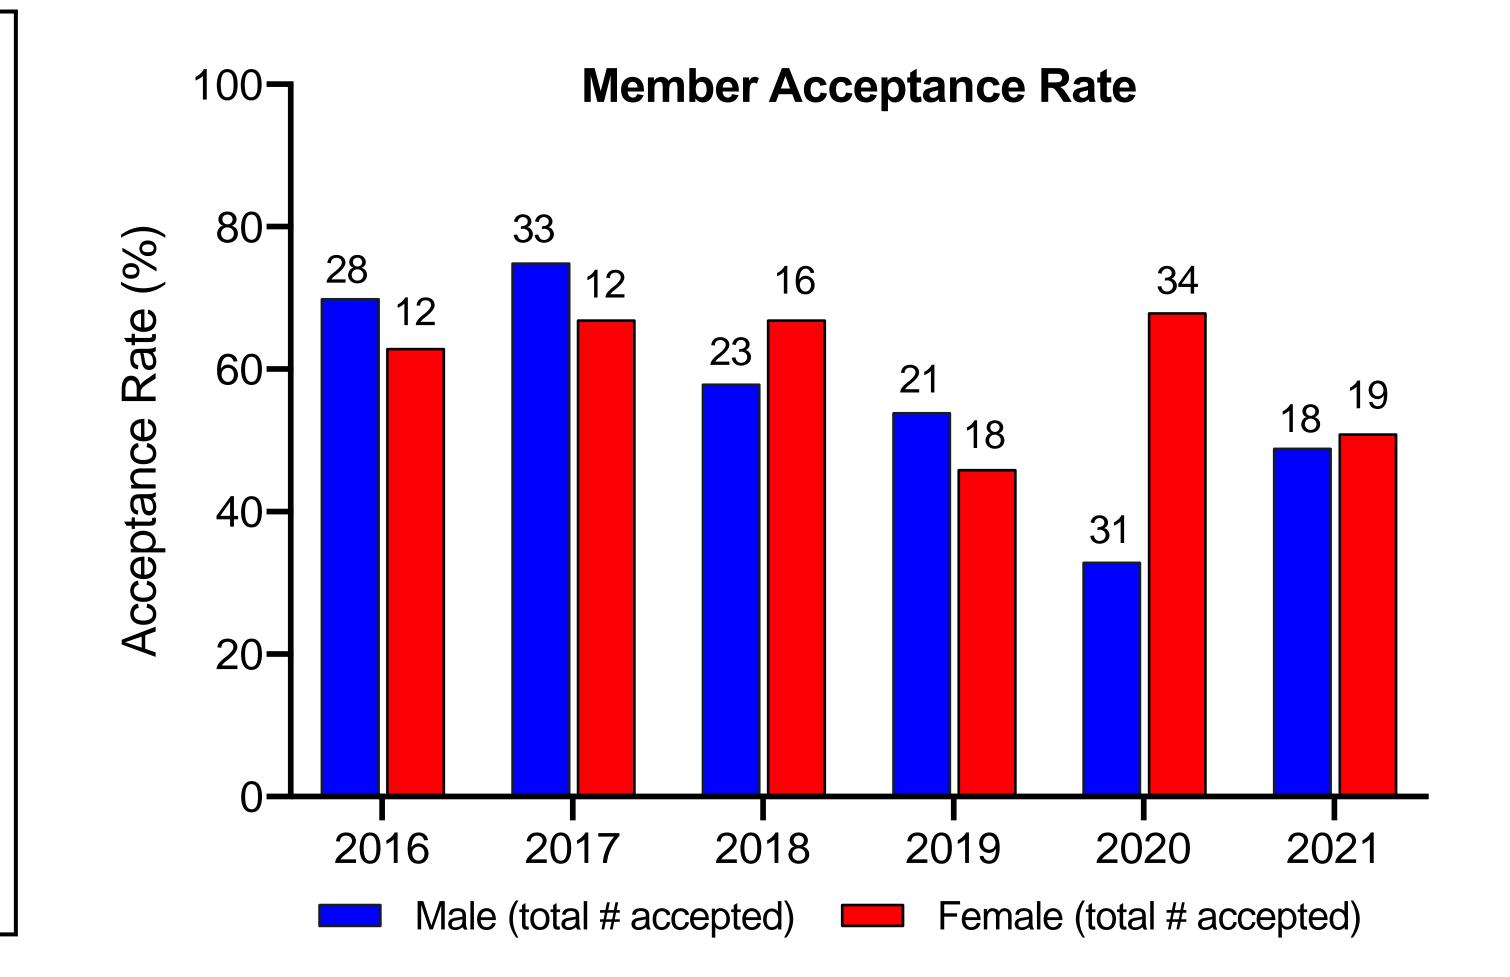

## **Membership Application Statistics 2016-2021**

## **MEMBERSHIP CONSIDERATIONS:**

- > The number of available new membership slots is calculated based on the guidelines outlined in Article III of the ACNP By-Laws.
  - Base number of open slots each year- 45.
  - $\succ$  Plus the number of deaths in the previous year.
  - $\succ$  Plus the number of approved for Emeritus in the previous year.
  - Plus the number of members expelled or resigned in the previous year.
  - Equals total new Member and Associate Member slots

- available.
- $\succ$  Size and quality of applicant pool can vary from year to year.
- $\succ$  There are a limited number of member slots to be filled each year. ACNP Bylaws are designed to preserve the small, intimate nature of the organization.
- Number of female applicants may be increasing due to recent policy change allowing members to nominate more than one candidate when the second nominee is a female or minority.