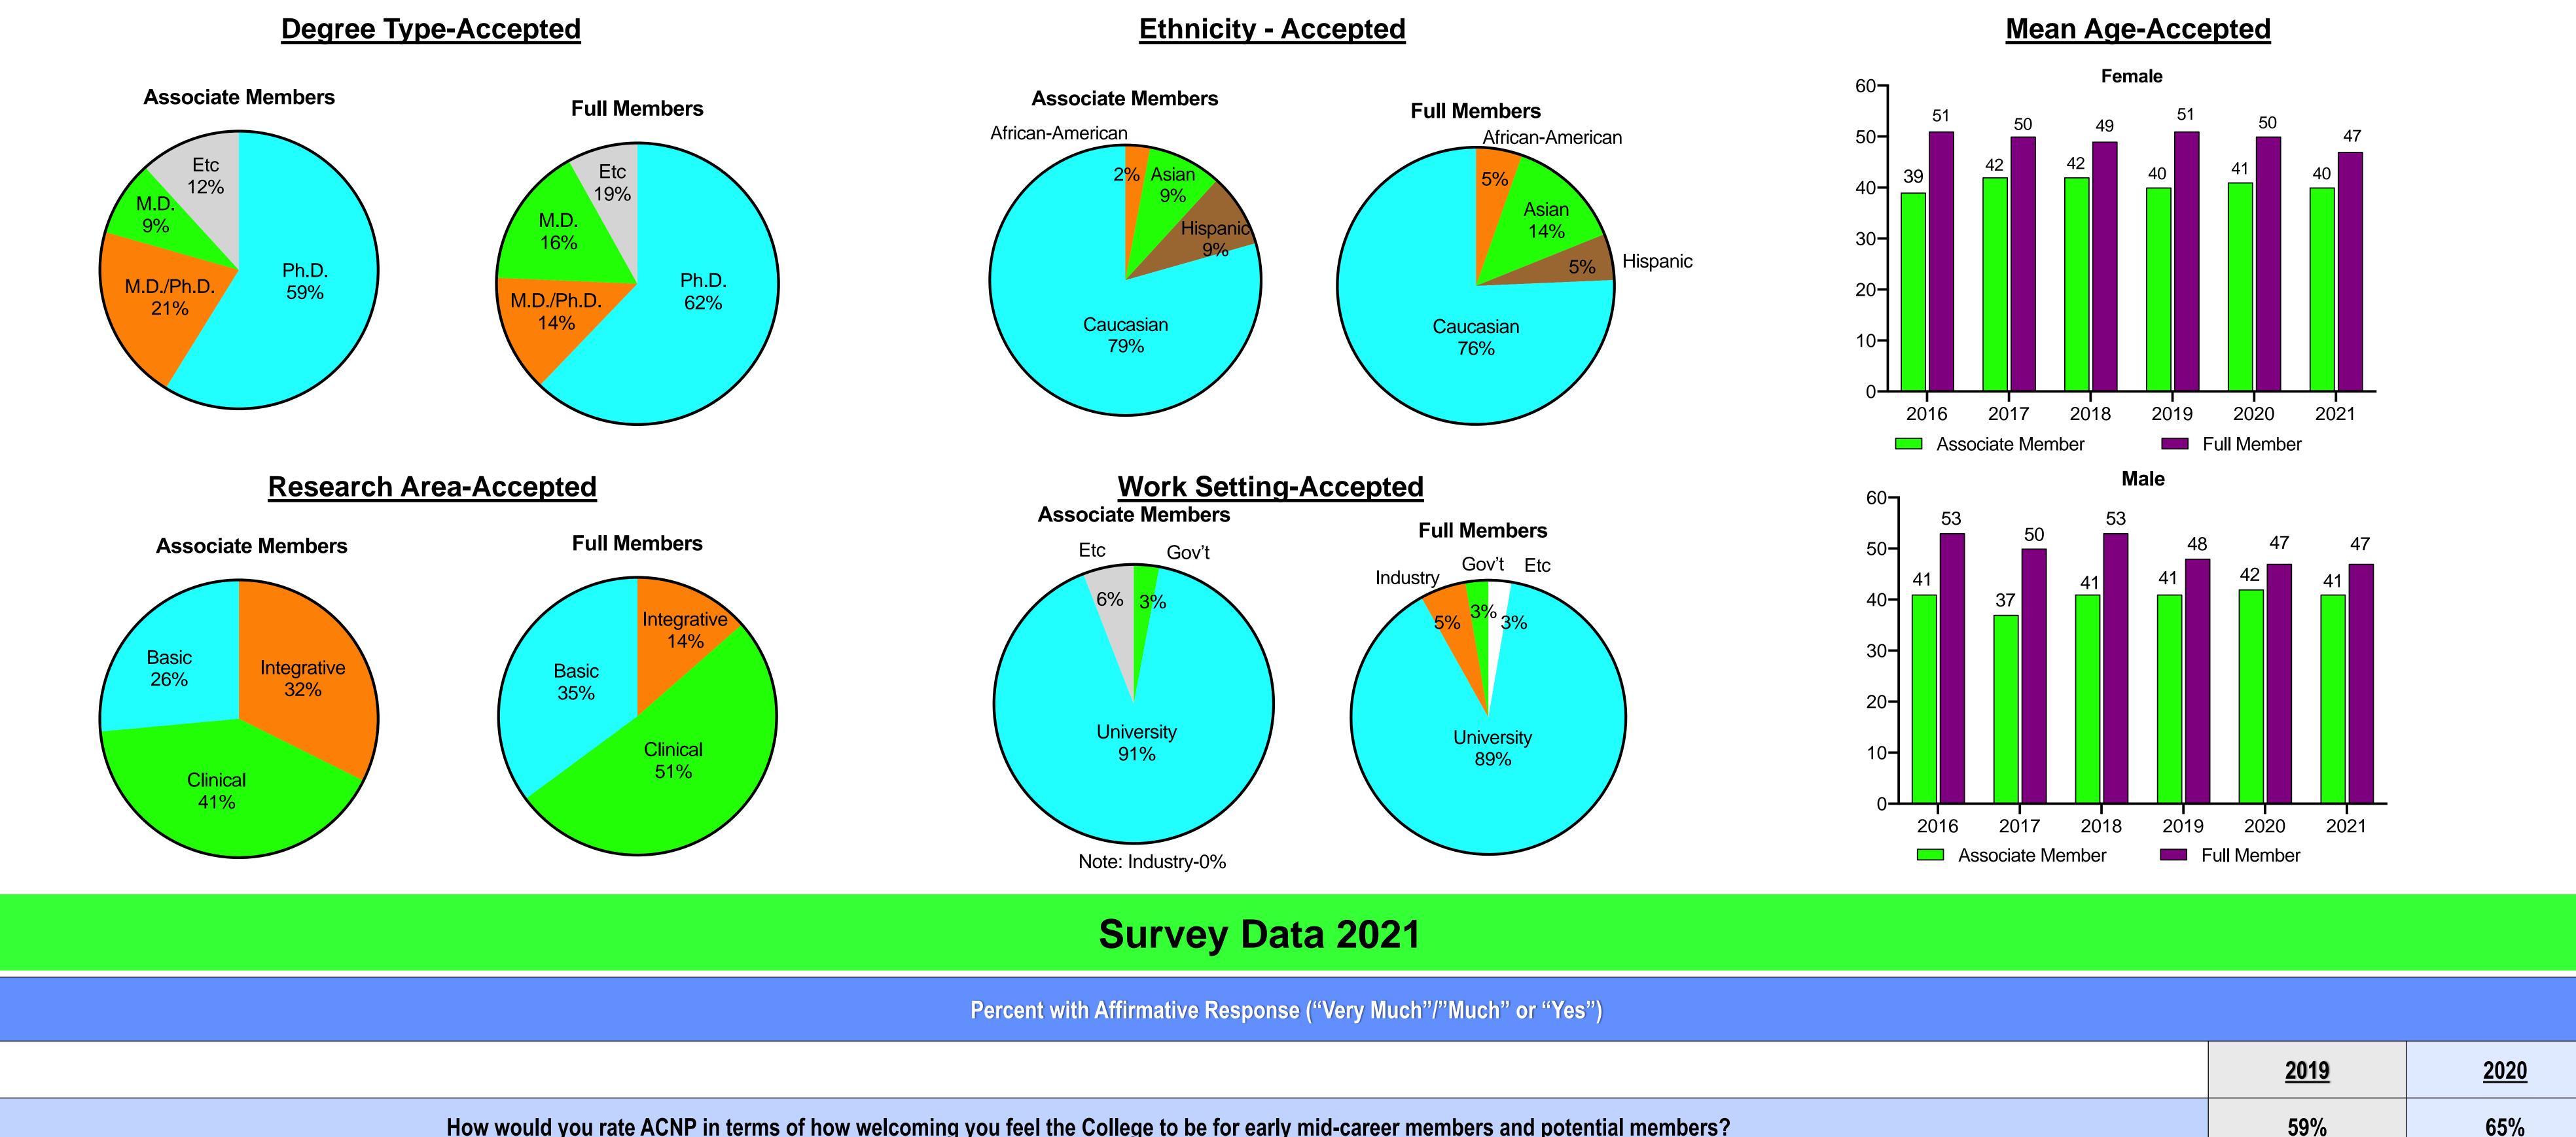

## **2021 New Member Facts**

How would you rate ACNP in terms of how welcoming you feel the College to be for early mid-career members and potential members?

| I know who to contact, or feel it is easy to find out who to contact whenever I have questions about the ACNP?           | 81% | 87% |
|--------------------------------------------------------------------------------------------------------------------------|-----|-----|
| I feel comfortable asking more senior members of ACNP about membership and membership participation in the organization. | 78% | 80% |
| Do you intend to apply for ACNP full membership in the future?                                                           | 70% | 61% |
| Do you think there are obstacles for obtaining full membership?                                                          | 46% | 37% |
| Do you anticipate you will achieve full membership the first time you submit an application?                             | 15% | 39% |