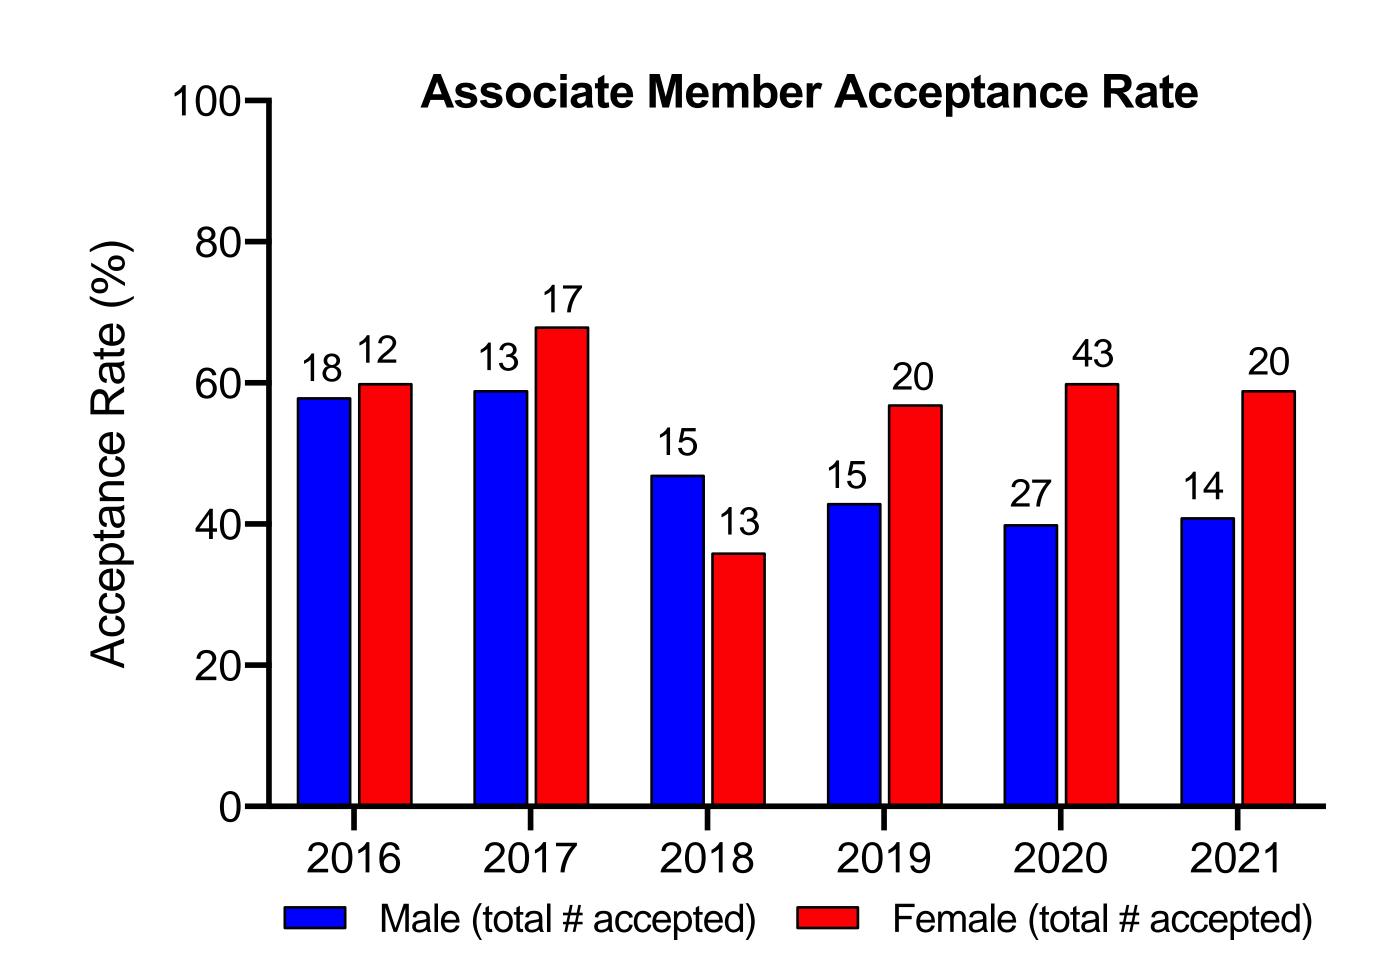

## **Membership Application Statistics 2016-2021**

## **MEMBERSHIP CONSIDERATIONS:**

- > The number of available new membership slots is calculated based on the guidelines outlined in Article III of the ACNP By-Laws.
  - Base number of open slots each year- 45.
  - $\succ$  Plus the number of deaths in the previous year.
  - $\succ$  Plus the number of approved for Emeritus in the previous year.
  - Plus the number of members expelled or resigned in the previous year.
  - Equals total new Member and Associate Member slots

- available.
- $\succ$  Size and quality of applicant pool can vary from year to year.
- $\succ$  There are a limited number of member slots to be filled each year. ACNP Bylaws are designed to preserve the small, intimate nature of the organization.
- Number of female applicants may be increasing due to recent policy change allowing members to nominate more than one candidate when the second nominee is a female or minority.